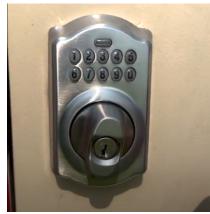

#### How does the lock work?

The 4-digit code we give you at confirmation is your ticket in! First, make sure the knob is vertical then punch in the code. You should hear a quiet click and then you will turn the knob to the left and the door will unlock. Once you have your items loaded or unloaded, close the bin door and repeat the above steps but turn the lock to the right to ensure it is locked.