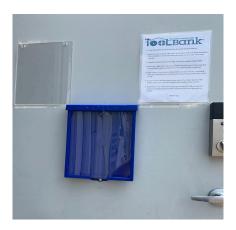

## How do I know which bin is mine?

When we schedule your after-hours pick-up or drop-off, we will confirm the use of the bin. At this time we will give you a bin number and a 4-digit code. Each bin is labeled 1-3 in white paint!

## Inside the Bin

For pick-ups, your invoice will be with your items. Your invoice will contain an inventory list of what your organization is borrowing from the ToolBank. It is your responsibility to review your order and report any errors within 24 hours to <a href="mailto:nancy.clippard@toolbank.org">nancy.clippard@toolbank.org</a>.