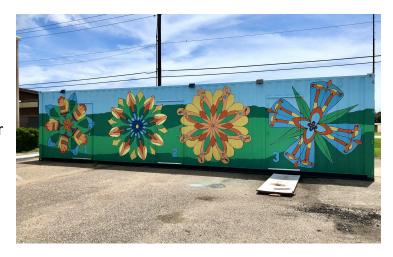

# Simonton Neighborhood Tool Hub How-To

The Houston ToolBank's Simonton Neighborhood Tool Hub is a modified shipping container with 3 separate storage units. Each unit is secured and locked, accessible with a 4-digit code.

#### Bin location

The Hub is located at 4026 Nails Rd, Simonton, TX 77476 (at Abe & Lizzy Daily Park).