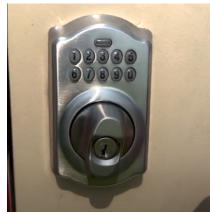

#### How does the lock work?

The 4-digit code we give you at confirmation is your ticket in! First, make sure the knob is vertical then punch in the code. You should hear a quiet click and then you will turn the knob to the left and the door will unlock. Once you have your items loaded or unloaded, close the bin door and repeat the above steps but turn the lock to the right to ensure it is locked.

## Please lock the Hub before leaving!

\*\*\*Sometimes our doors can be sticky! Due to Texas weather, sometimes the doorframes shrink and expand. Push the door inwards with a good amount of pressure with one hand while unlocking it with the other hand, and the door should open with no problem.\*\*\*