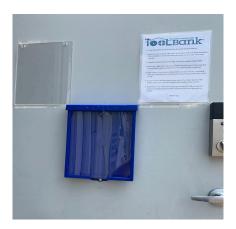

## Bin location:

The Hub is located at 3201 N Loop 336 W, Conroe, TX 77304 (at Tree of Life Lutheran Church).

#### How do I know which bin is mine?

When we schedule your after-hours pick-up or drop-off, we will confirm the use of the bin. At this time we will give you a bin number and a 4-digit code. Each bin is labeled 1-4 in white paint!

## Inside the Bin

For pick-ups, your invoice will be with your items. Your invoice will contain an inventory list of what your organization is borrowing from the ToolBank. It is your responsibility to review your order and report any errors within 24 hours to <a href="mailto:nancy.clippard@toolbank.org">nancy.clippard@toolbank.org</a>.